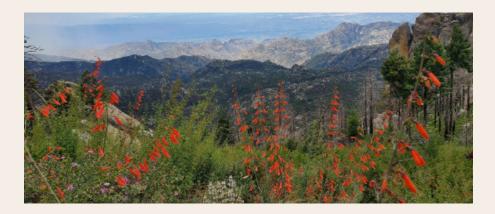

# Day Hike Meadow Loop

Have you ever been to the top of Mt. Lemmon? Now is your chance! Join us on a day hike of the Meadow and Mount Lemmon Loop. This two-mile trail takes you on a journey through rocky ridges and tall aspen trees to a stunning view of Tucson, the Catalinas, and the Santa Ritas! Come with us to embark on this peaceful, yet breathtaking experience.