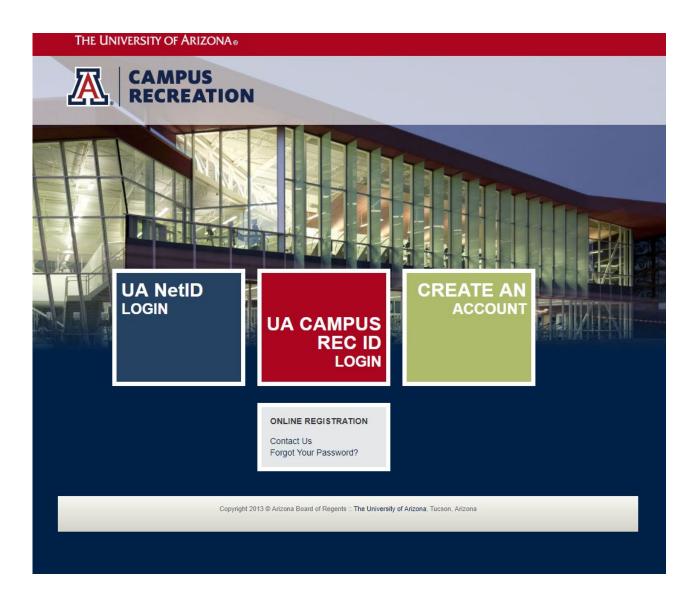

**Step 5a.** Press the green plus button to add to your cart.

**Step 5b.** Press "Add To Cart" at bottom left-hand corner to finish adding to your card

Step 3. Log in to the online registration system by click on the log in method you use (NetID or Campus Rec ID).