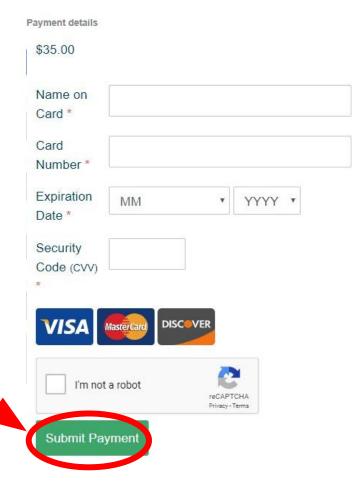

**Step 5.** Select Pay Now

**Step 6.** Input your card information, verify you aren't a robot, and select "Submit Payment"

**NOTE**: Robots are not allowed to participate in Intramural Sports