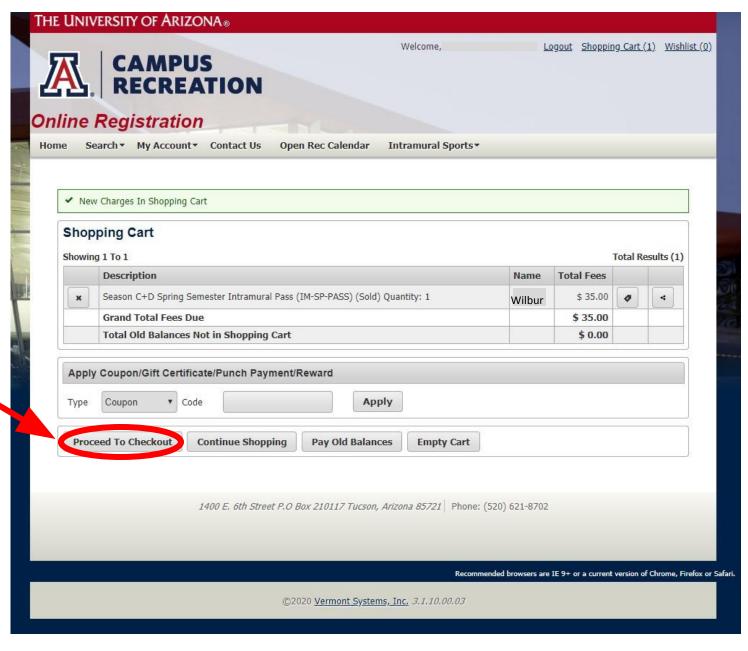

NOTE: All students, faculty, and staff must use their NetID login

Step 6. Select "1" as your quantity and press continue

**Step 7.** Proceed to Checkout

**Step 8.** Select "Bursars Due" as your payment method

<u>NOTE</u>: if you want to pay with credit/debit, please see slides 2-8 and pay through IMLeagues. It will apply the pass to your account automatically!

**Step 9.** Select "Continue" to finalize the payment