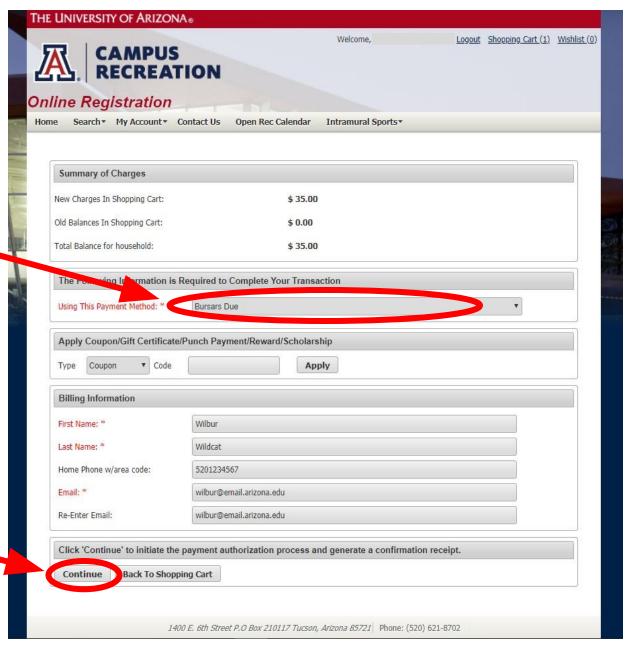

NOTE: All students, faculty, and staff must use their NetID login

Step 6. Select "1" as your quantity and press continue

**Step 7.** Proceed to Checkout

**Step 8.** Select "Bursars Due" as your payment method

<u>NOTE</u>: if you want to pay with credit/debit, please see slides 2-8 and pay through IMLeagues. It will apply the pass to your account automatically!

**Step 9.** Select "Continue" to finalize the payment