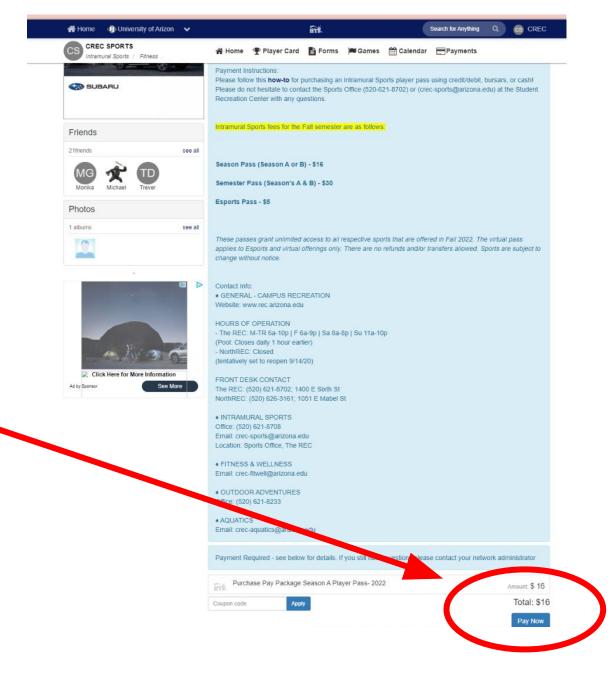

**Step 5.** Select Pay Now

**Step 6.** Input your card information, verify you aren't a robot, and select "Submit Payment"

**NOTE**: Robots are not allowed to participate in Intramural Sports