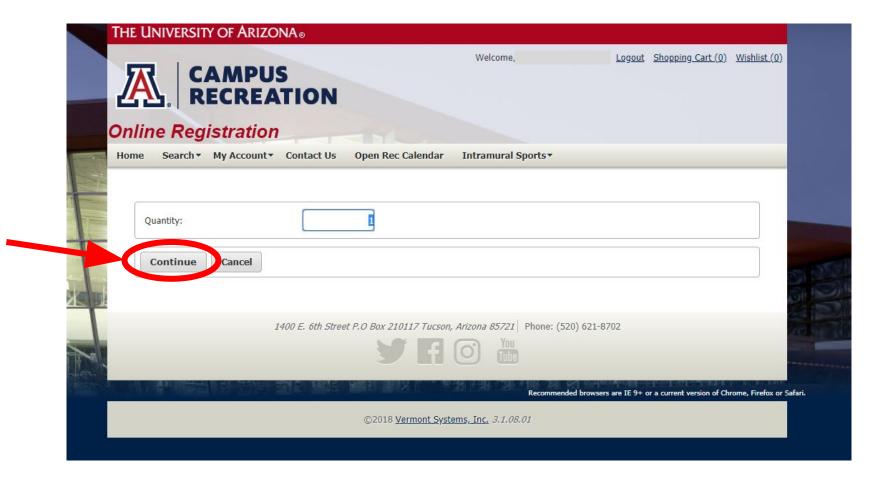

NOTE: All students, faculty, and staff must use their NetID login

Step 6. Select "1" as your quantity and press continue

**Step 7.** Proceed to Checkout

**Step 8.** Select "Bursars Due" as your payment method