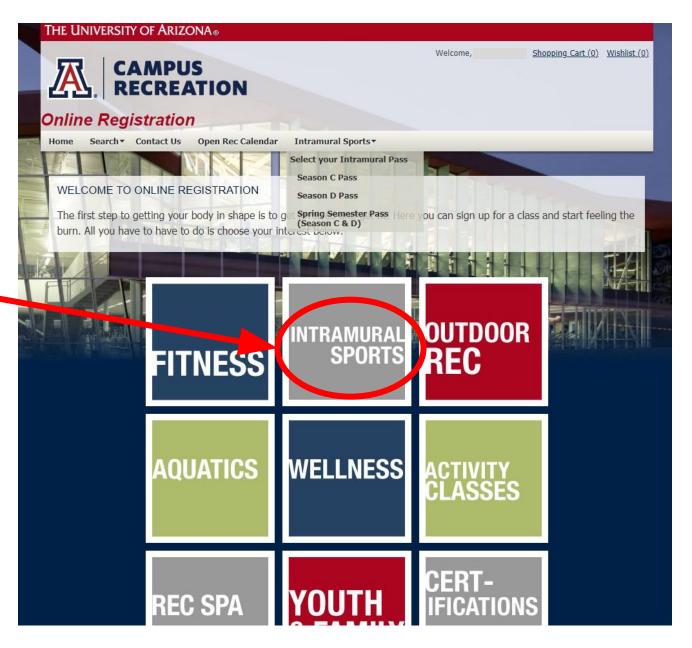

## Purchasing Passes with Bursar through rec.arizona.edu

**Step 1.** Go to rec.arizona.edu

**Step 2.** Scroll to the bottom of the page and click "My Account" in the bottom right-hand corner

Step 4. Click on "Intramural Sports", then select the pass you would like to purchase