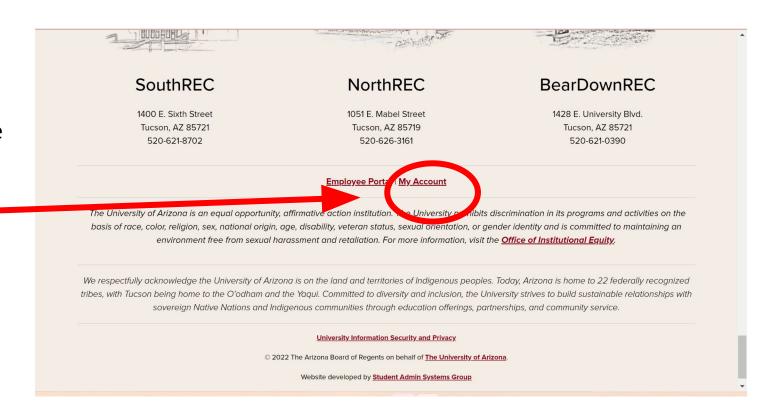

## Purchasing Passes with Bursar through rec.arizona.edu

**Step 1.** Go to rec.arizona.edu

**Step 2.** Scroll to the bottom of the page and click "My Account" in the bottom right-hand corner

Step 4. Click on "Intramural Sports", then select the pass you would like to purchase