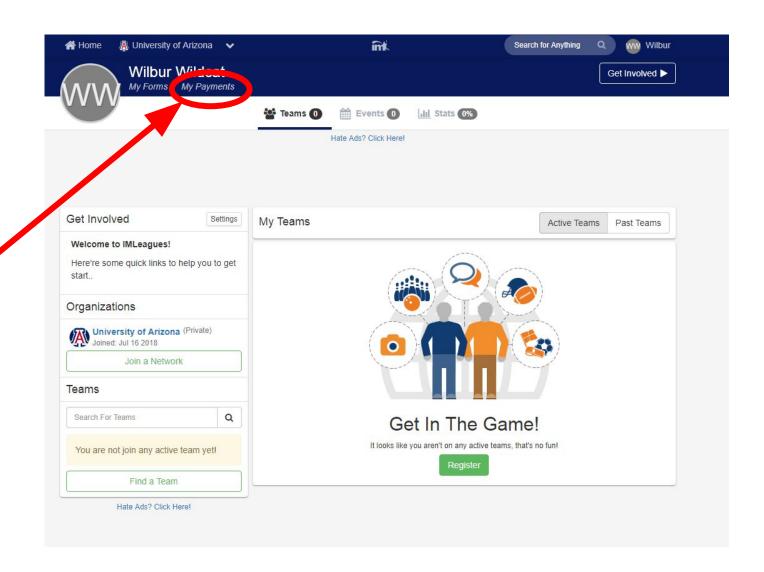

## **Purchasing Passes with Credit/Debit through IMLeagues**

**Step 1.** Log in to your IMLeagues Account

Step 2. Select "My Payments"

**Step 3.** Select "My PayPackages"

**Step 4.** Select "Buy PayPackage" next to the pass you are trying to purchase