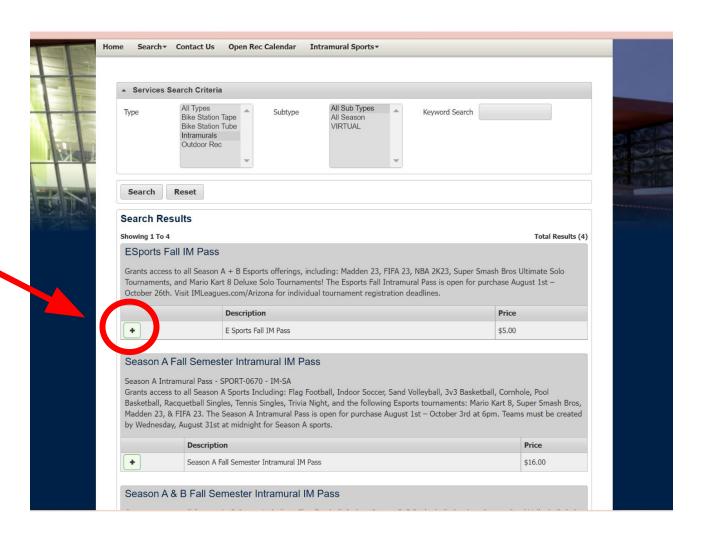

**Step 5a.** Press the green plus button to add to your cart.

**Step 5b.** Press "Add To Cart" at bottom left-hand corner to finish adding to your card

Step 3. Log in to the online registration system by click on the log in method you use (NetID or Campus Rec ID).