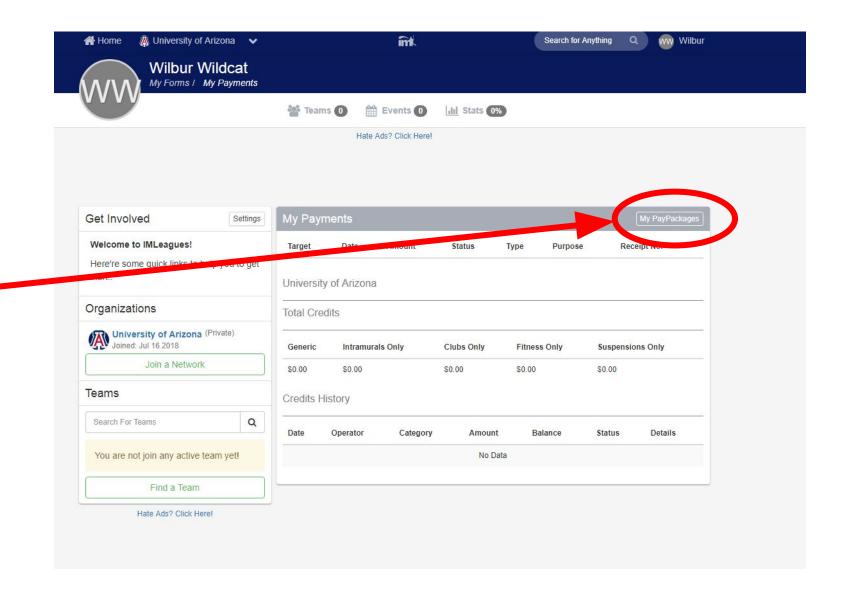

## **Purchasing Passes with Credit/Debit through IMLeagues**

**Step 1.** Log in to your IMLeagues Account

Step 2. Select "My Payments"

**Step 3.** Select "My PayPackages"

**Step 4.** Select "Buy PayPackage" next to the pass you are trying to purchase