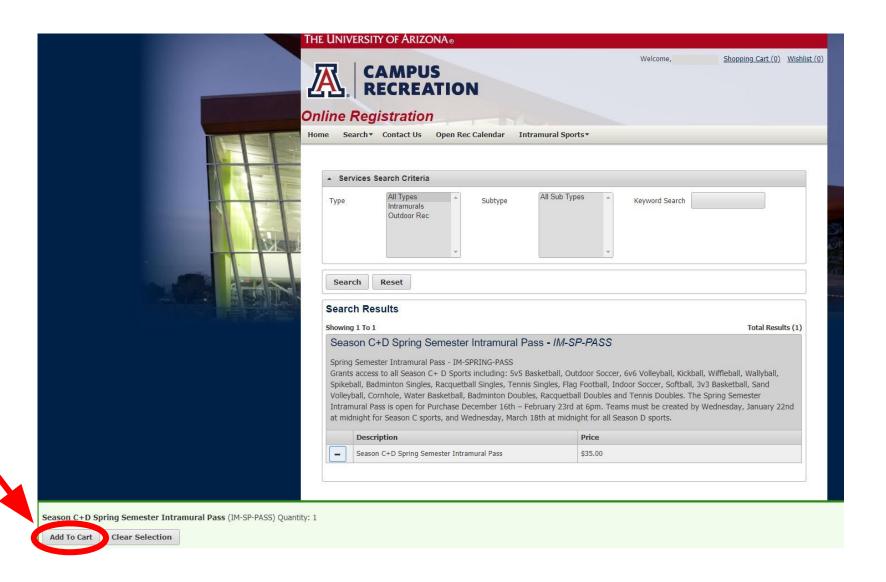

## Purchasing Passes with Bursar through rec.arizona.edu

**Step 1.** Go to rec.arizona.edu

**Step 2.** Scroll to the bottom of the page and click "My Account" in the bottom right-hand corner

Step 4. Click on "Intramural Sports", then select the pass you would like to purchase

**Step 5a.** Press the green plus button to add to your cart.

**Step 5b.** Press "Add To Cart" at bottom left-hand corner to finish adding to your card

Step 3. Log in to the online registration system by click on the log in method you use (NetID or Campus Rec ID).