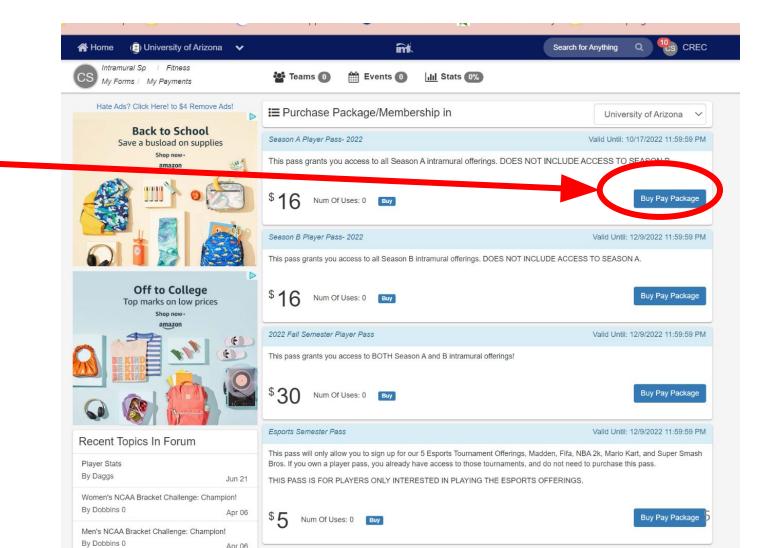

## **Purchasing Passes with Credit/Debit through IMLeagues**

**Step 1.** Log in to your IMLeagues Account

Step 2. Select "My Payments"

**Step 3.** Select "My PayPackages"

**Step 4.** Select "Buy PayPackage" next to the pass you are trying to purchase