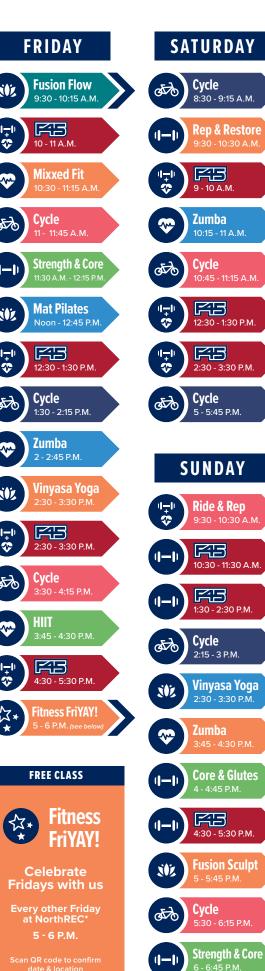

# GROUP FITNESS **Class Schedule: Fall 2024**

| WEDNESDAY                                     |
|-----------------------------------------------|
| 6:30 - 7:30 A.M.                              |
| <b>Сусіе</b><br>7-7:30 А.М.                   |
| <b>Core &amp; Glutes</b><br>7:45 - 8:30 A.M.  |
| <b>Cycle</b><br>8:45 - 9:15 A.M.              |
| 9-10 A.M.                                     |
| <b>Fusion Flow</b><br>9:30 - 10:15 A.M.       |
| (11:30 A.M 12:30 P.M.                         |
| Vinyasa Yoga<br>Noon - 12:45 P.M.             |
| 2-3 P.M.                                      |
| <b>Cycle</b><br>2:15 - 3 P.M.                 |
| 3:45 - 4:45 P.M.                              |
| <b>11-11</b> Strength & Core<br>4 - 4:45 P.M. |
| <b>Cycle</b><br>4:45 - 5:30 P.M.              |
| Mat Pilates<br>5 - 5:45 P.M.                  |
| 5:15 - 6:15 P.M.                              |
| <b>Zumba</b><br>5:30 - 6:15 P.M.              |
| <b>HIIT</b><br>6:00 - 6:45 P.M.               |
| <b>Cycle</b><br>6:45 - 7:30 P.M.              |
| Vinyasa Yoga<br>7 - 7:45 P.M.                 |
| 7:15 - 8:15 P.M.                              |
|                                               |