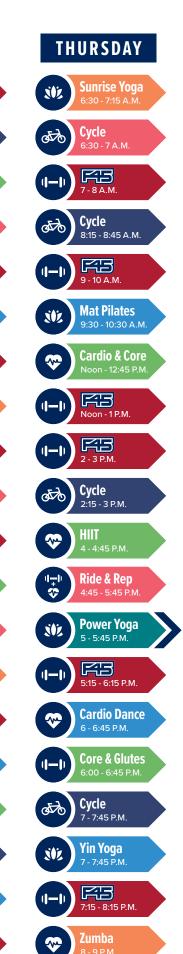

# GROUP FITNESS **Class Schedule: Fall 2024**

| WEDNESDAY                                     |
|-----------------------------------------------|
| 6:30 - 7:30 A.M.                              |
| <b>Сусіе</b><br>7-7:30 А.М.                   |
| <b>Core &amp; Glutes</b><br>7:45 - 8:30 A.M.  |
| <b>Cycle</b><br>8:45 - 9:15 A.M.              |
| 9-10 A.M.                                     |
| <b>Fusion Flow</b><br>9:30 - 10:15 A.M.       |
| (11:30 A.M 12:30 P.M.                         |
| Vinyasa Yoga<br>Noon - 12:45 P.M.             |
| 2-3 P.M.                                      |
| <b>Cycle</b><br>2:15 - 3 P.M.                 |
| 3:45 - 4:45 P.M.                              |
| <b>11-11</b> Strength & Core<br>4 - 4:45 P.M. |
| <b>Cycle</b><br>4:45 - 5:30 P.M.              |
| Mat Pilates<br>5 - 5:45 P.M.                  |
| 5:15 - 6:15 P.M.                              |
| <b>Zumba</b><br>5:30 - 6:15 P.M.              |
| <b>HIIT</b><br>6:00 - 6:45 P.M.               |
| <b>Cycle</b><br>6:45 - 7:30 P.M.              |
| Vinyasa Yoga<br>7 - 7:45 P.M.                 |
| 7:15 - 8:15 P.M.                              |
|                                               |