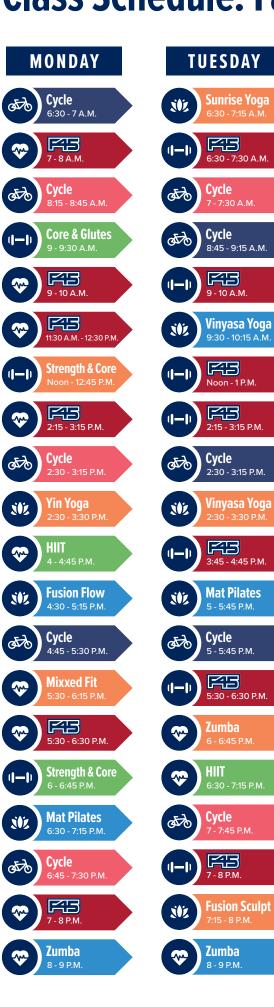

# GROUP FITNESS **Class Schedule: Fall 2024**

| WEDNESDAY                                     |
|-----------------------------------------------|
| 6:30 - 7:30 A.M.                              |
| <b>Сусіе</b><br>7-7:30 А.М.                   |
| <b>Core &amp; Glutes</b><br>7:45 - 8:30 A.M.  |
| <b>Cycle</b><br>8:45 - 9:15 A.M.              |
| 9-10 A.M.                                     |
| <b>Fusion Flow</b><br>9:30 - 10:15 A.M.       |
| (11:30 A.M 12:30 P.M.                         |
| Vinyasa Yoga<br>Noon - 12:45 P.M.             |
| 2-3 P.M.                                      |
| <b>Cycle</b><br>2:15 - 3 P.M.                 |
| 3:45 - 4:45 P.M.                              |
| <b>11-11</b> Strength & Core<br>4 - 4:45 P.M. |
| <b>Cycle</b><br>4:45 - 5:30 P.M.              |
| Mat Pilates<br>5 - 5:45 P.M.                  |
| 5:15 - 6:15 P.M.                              |
| <b>Zumba</b><br>5:30 - 6:15 P.M.              |
| <b>HIIT</b><br>6:00 - 6:45 P.M.               |
| <b>Cycle</b><br>6:45 - 7:30 P.M.              |
| Vinyasa Yoga<br>7 - 7:45 P.M.                 |
| 7:15 - 8:15 P.M.                              |
|                                               |